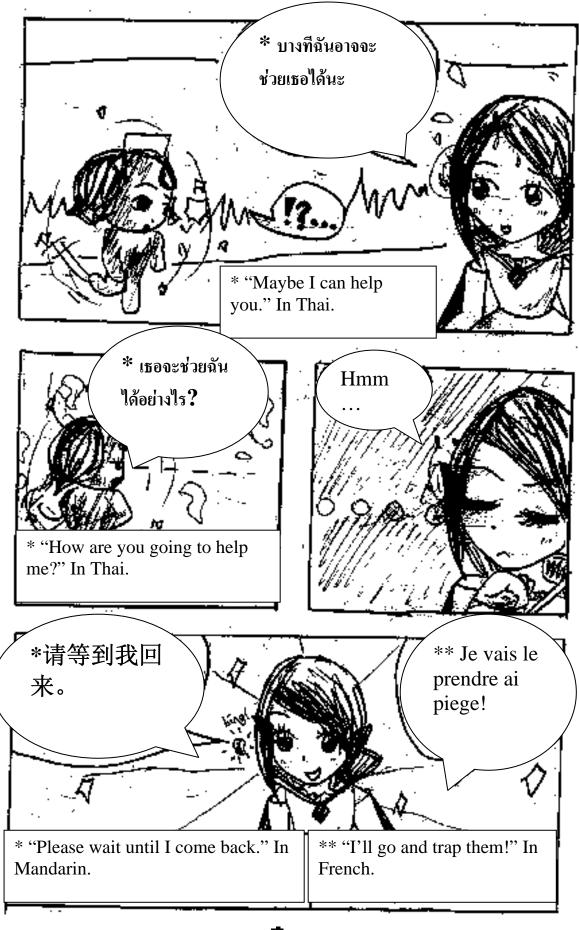

Syndize is an AquaDIMS. She was a girl who had her dreams and futures, but the head of the AquaDIMS turned her into an AquaDIMS. Her Heart Drop failed to do things as what she wants, so she turned into a Ghost Drop. She serves the head of AquaDIMS in the name of Syndize. Syndize never gives up, even though she failed many times. The more she fails the more she became furious and annoyed- she tries harder!!