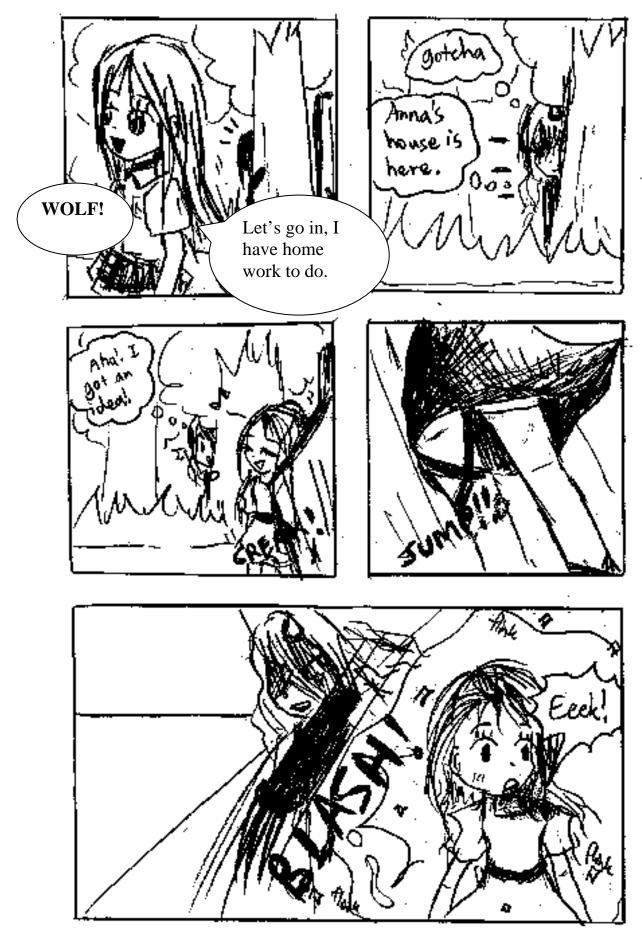

st friend when they know each other.



Jomy is one of Mini's classmates. He's one of the funniest boys in the class. Many girls liked-or loved him, but who does Jomy like? No one knows! Jomy used to play with Earth, Kenji, Mickey, Poom S, Pak, Bill, and Mini. His friends considered him the most handsome boy in grade 5!



Syndize is an AquaDIMS. She was a girl who had her dreams and futures, but the head of the AquaDIMS turned her into an AquaDIMS. Her Heart Drop failed to do things as what she wants, so she turned into a Ghost Drop. She serves the head of AquaDIMS in the name of Syndize. Syndize never gives up, even though she failed many times. The more she fails the more she became furious and annoyed- she tries harder!!







E





Ŧ





逊



િ



 $\odot$ 







œ









(12)



**(**1







 $\odot$ 







⊛





Ð







**(**æ)







G



⊛





 $(\mathbf{F})$ 











Ð



(42)





<del>(</del>•)







(aŦ



(43)



@







 $\odot$