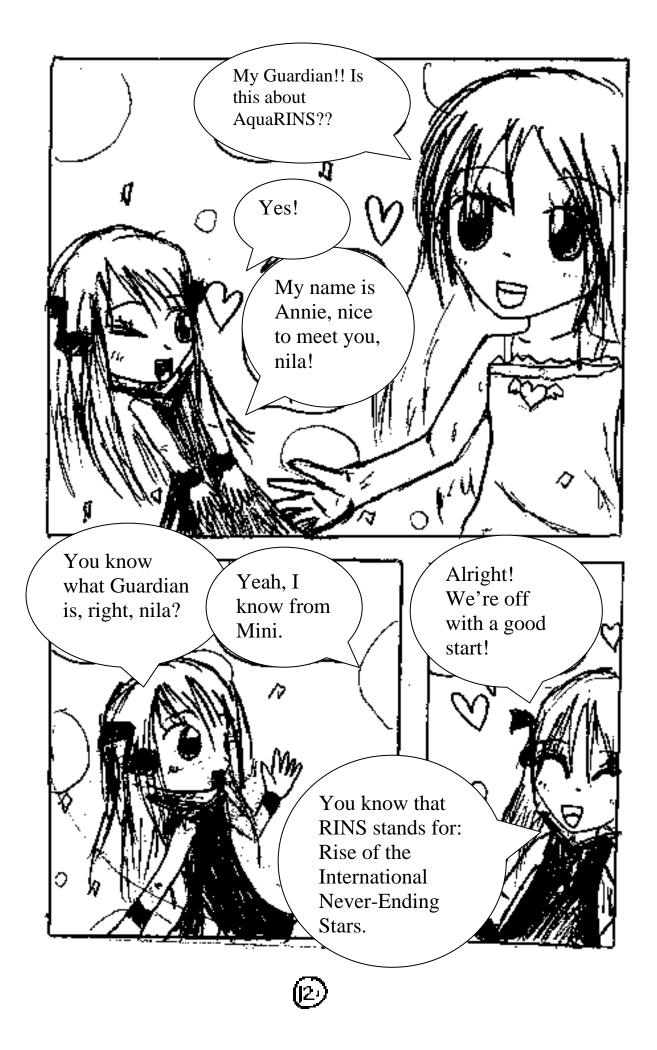

Anna is one of the girls in grade 5-4, Mr. Matt's class. Anna was in RIS since when she was very young. She later become best friend with Mini, Harshey, and Aor. Anna is known as a fashion stylish, even though she doesn't show her stylish personality at first, Mini recognized it. Her favorite color is turquoise and aquamarine. Anna sometimes is very stubborn, and babyish, but that's just the negative side of her. Anna is in the school's tennis team. Beware! You might think she's girly but she's sporty!