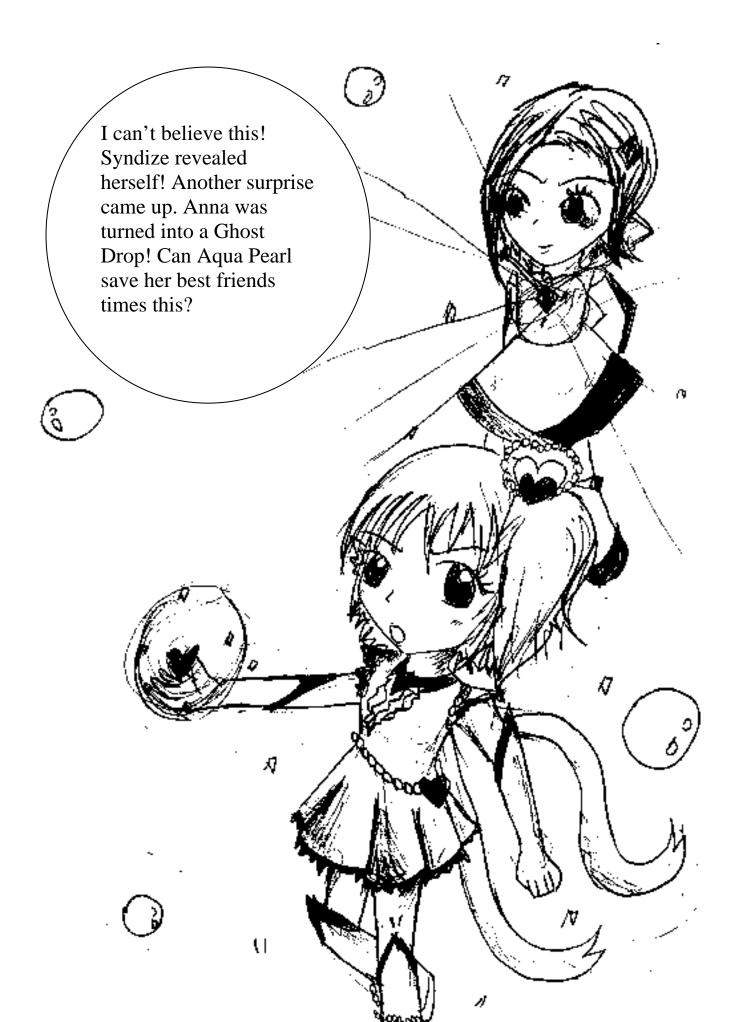

Syndize is an AquaDIMS. She was a girl who had her dreams and futures, but the head of the AquaDIMS turned her into an AquaDIMS. Her Heart Drop failed to do things as what she wants, so she turned into a Ghost Drop. She serves the head of AquaDIMS in the name of Syndize. Syndize never gives up, even though she failed many times. The more she fails the more she became furious and annoyed- she tries harder!!