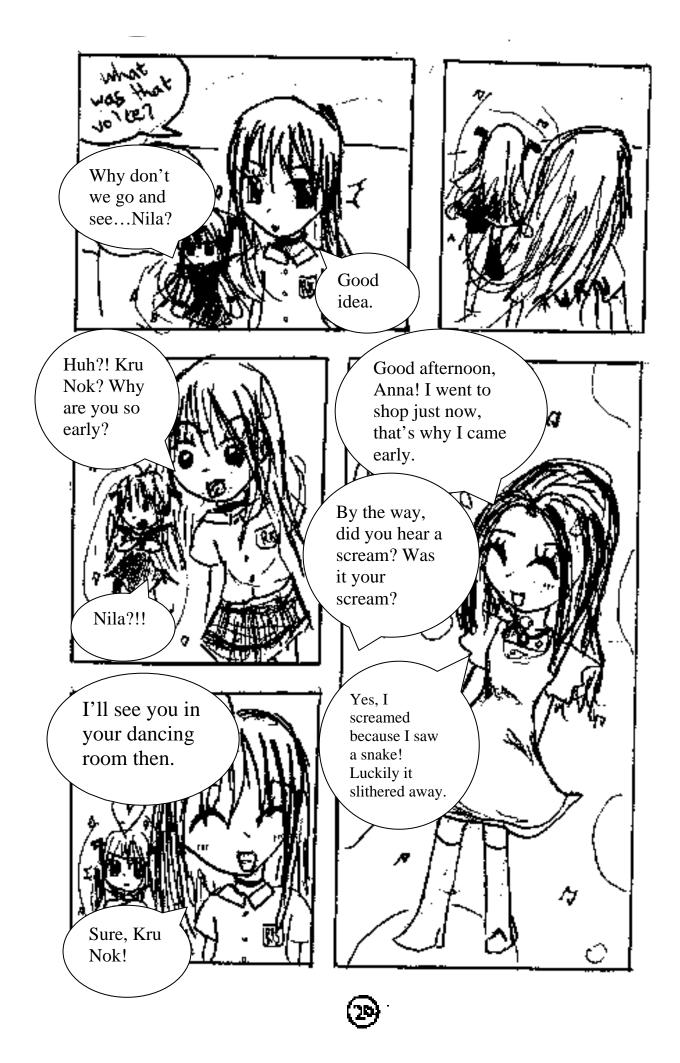

Anna is one of the girls in grade 5-4, Mr. Matt's class. Anna was in RIS since when she was very young. She later become best friend with Mini, Harshey, and Aor. Anna is known as a fashion stylish, even though she doesn't show her stylish personality at first, Mini recognized it. Her favorite color is turquoise and aquamarine. Anna sometimes is very stubborn, and babyish, but that's just the negative side of her. Anna is in the school's tennis team. Beware! You might think she's girly but she's sporty!

Head

Aor is Mini's friend from ASCOT. She was transferred to RIS the same time as Mini. They weren't best friends when they were at ASCOT but they get to know each other and became best friends in RIS. Harshey is Anna's best friend since grade 4. She came from India. Harshey then become Mini's and Aor's best friend when they know each other.