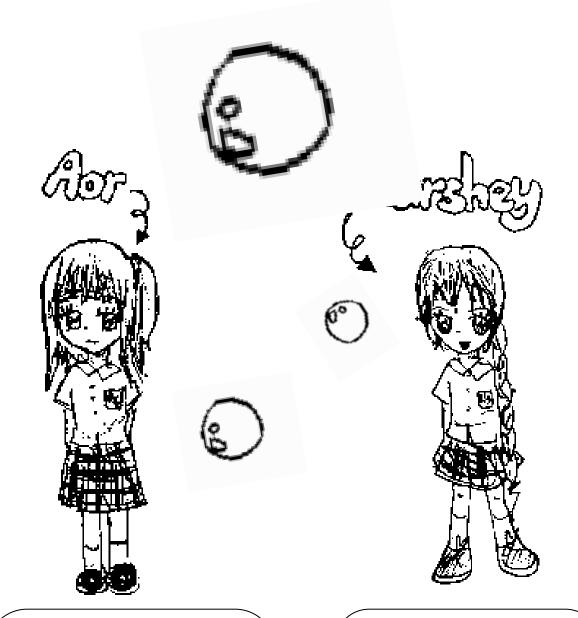

Head

Aor is Mini's friend from ASCOT. She was transferred to RIS the same time as Mini. They weren't best friends when they were at ASCOT but they get to know each other and became best friends in RIS. Harshey is Anna's best friend since grade 4. She came from India. Harshey then become Mini's and Aor's best friend when they know each other.