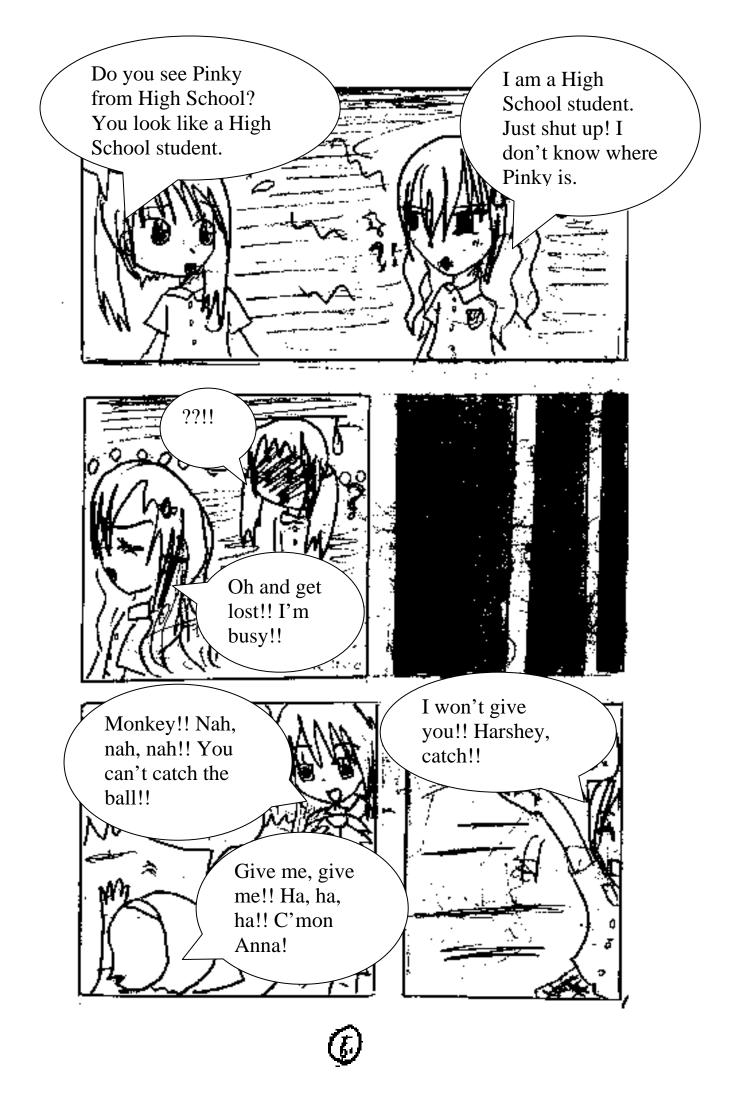

Anna is one of the girls in grade 5-4, Mr. Matt's class. Anna was in RIS since when she was very young. She later become best friend with Mini, Harshey, and Aor. Anna is known as a fashion stylish, even though she doesn't show her stylish personality at first, Mini recognized it. Her favorite color is turquoise and aquamarine. Anna sometimes is very stubborn, and babyish, but that's just the negative side of her. Anna is in the school's tennis team. Beware! You might think she's girly but she's sporty!

Head

Aor is Mini's friend from ASCOT. She was transferred to RIS the same time as Mini. They weren't best friends when they were at ASCOT but they get to know each other and became best friends in RIS. Harshey is Anna's best friend since grade 4. She came from India. Harshey then become Mini's and Aor's best friend when they know each other.