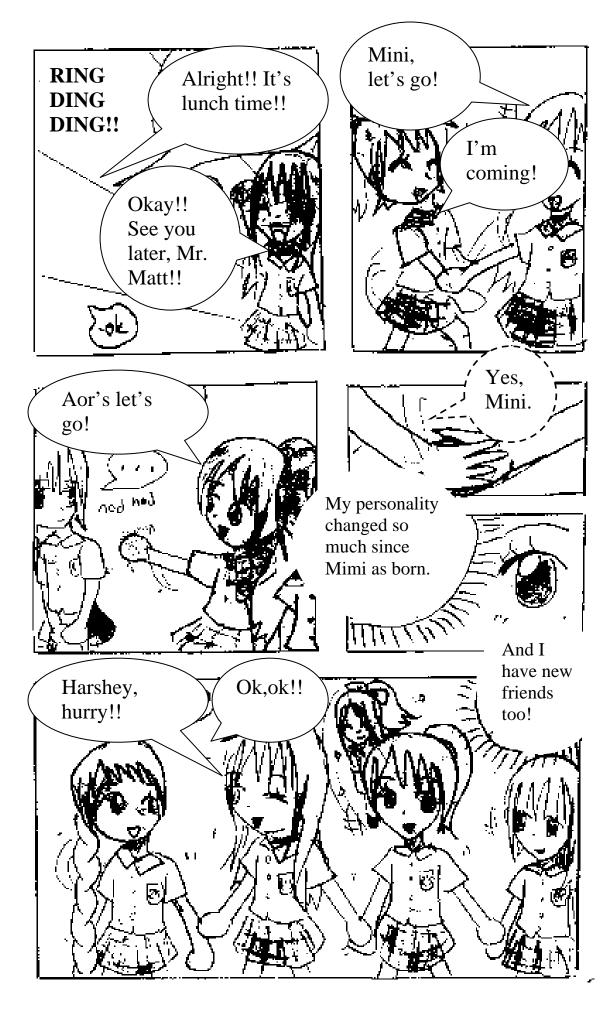

Mini is a new student from ASCOT International School. She has her hidden talent and her dream which she doesn't even know about it. Her favorite color is green and blue. She is famously known as 'the artist.' Mini has positive attitudes, she always think proactive, she is calm, confident, strong, polite, cute (in a way). If you need a leader, she'll be the perfect one! Mini loves adventures-she seeks adventures! So watch out! Here she comes!

Anna is one of the girls in grade 5-4, Mr. Matt's class. Anna was in RIS since when she was very young. She later become best friend with Mini, Harshey, and Aor. Anna is known as a fashion stylish, even though she doesn't show her stylish personality at first, Mini recognized it. Her favorite color is turquoise and aquamarine. Anna sometimes is very stubborn, and babyish, but that's just the negative side of her. Anna is in the school's tennis team. Beware! You might think she's girly but she's sporty!

Head

Aor is Mini's friend from ASCOT. She was transferred to RIS the same time as Mini. They weren't best friends when they were at ASCOT but they get to know each other and became best friends in RIS. Harshey is Anna's best friend since grade 4. She came from India. Harshey then become Mini's and Aor's best friend when they know each other.