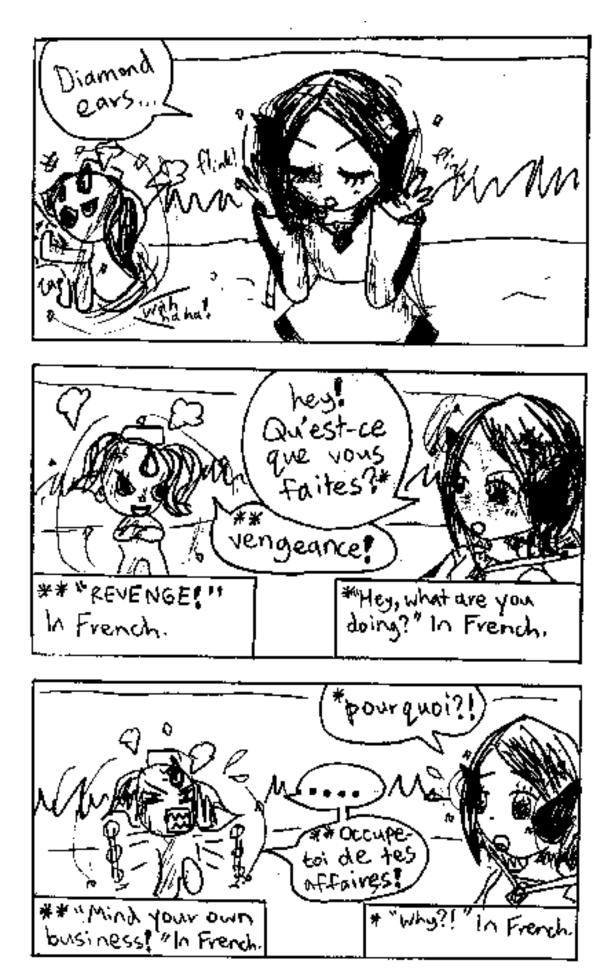

Syndize is an AquaDIMS. She was a girl who had her dreams and futures, but the head of the AquaDIMS turned her into an AquaDIMS. Her Heart Drop failed to do things as what she wants, so she turned into a Ghost Drop. She serves the head of AquaDIMS in the name of Syndize. Syndize never gives up, even though she failed many times. The more she fails the more she became furious and annoyed- she tries harder!!