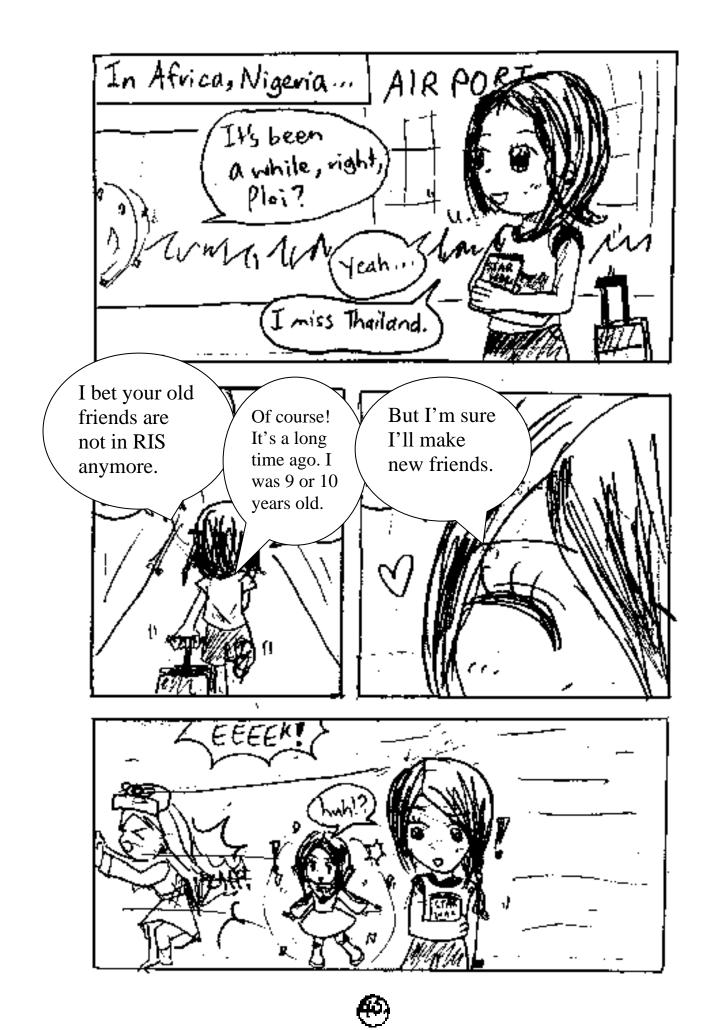

oys in the class. Many girls liked-or loved him, but who does Jomy like? No one knows! Jomy used to play with Earth, Kenji, Mickey, Poom S, Pak, Bill, and Mini. His friends considered him the most handsome boy in grade 5!



Syndize is an AquaDIMS. She was a girl who had her dreams and futures, but the head of the AquaDIMS turned her into an AquaDIMS. Her Heart Drop failed to do things as what she wants, so she turned into a Ghost Drop. She serves the head of AquaDIMS in the name of Syndize. Syndize never gives up, even though she failed many times. The more she fails the more she became furious and annoyed- she tries harder!!







E





Ŧ





逊



િ



 $\odot$ 







œ









(12)



**(**1







 $\odot$ 







⊛





Ð







**(**æ)







G



⊛





 $(\mathbf{F})$ 











Ð



(42)





<del>(</del>•)







(aŦ



(43)



@







 $\odot$