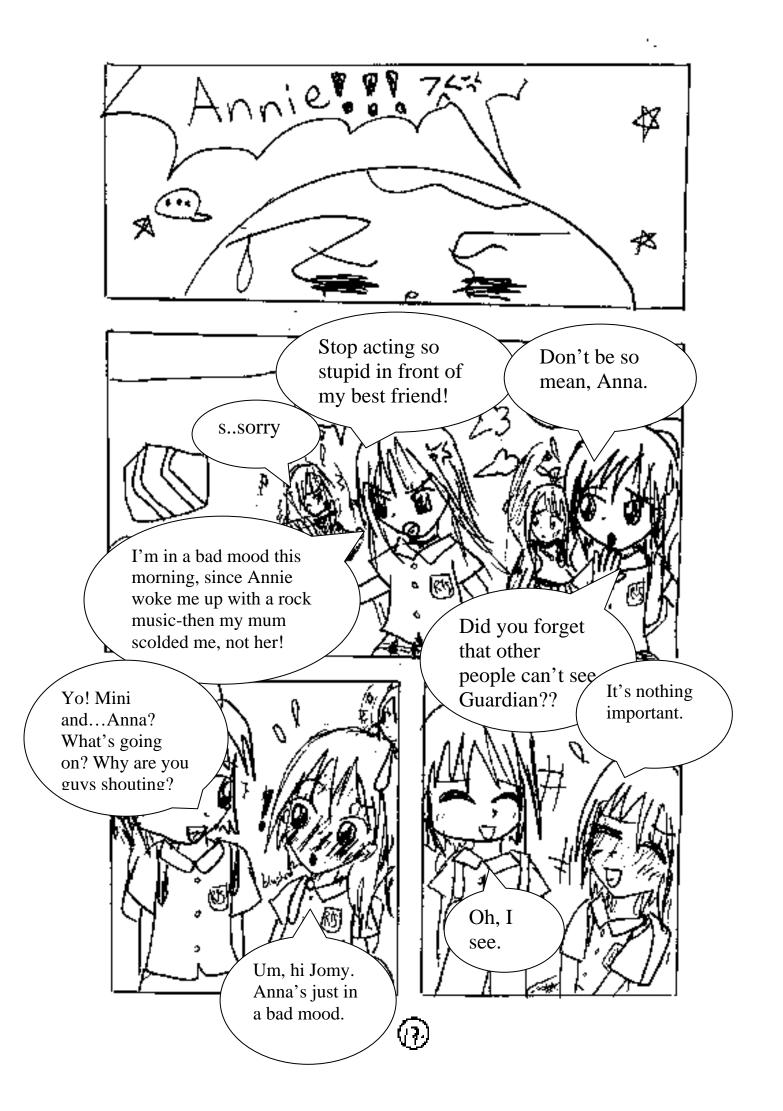

d Aor's best friend when they know each other.



Jomy is one of Mini's classmates. He's one of the funniest boys in the class. Many girls liked-or loved him, but who does Jomy like? No one knows! Jomy used to play with Earth, Kenji, Mickey, Poom S, Pak, Bill, and Mini. His friends considered him the most handsome boy in grade 5!



Syndize is an AquaDIMS. She was a girl who had her dreams and futures, but the head of the AquaDIMS turned her into an AquaDIMS. Her Heart Drop failed to do things as what she wants, so she turned into a Ghost Drop. She serves the head of AquaDIMS in the name of Syndize. Syndize never gives up, even though she failed many times. The more she fails the more she became furious and annoyed- she tries harder!!







E





Ŧ





逊



િ



 $\odot$ 







œ









(12)



**(**1







 $\odot$ 







⊛





Ð







**(**æ)







G



⊛





 $(\mathbf{F})$ 











Ð



(42)





<del>(</del>•)







(aŦ



(43)



@







 $\odot$