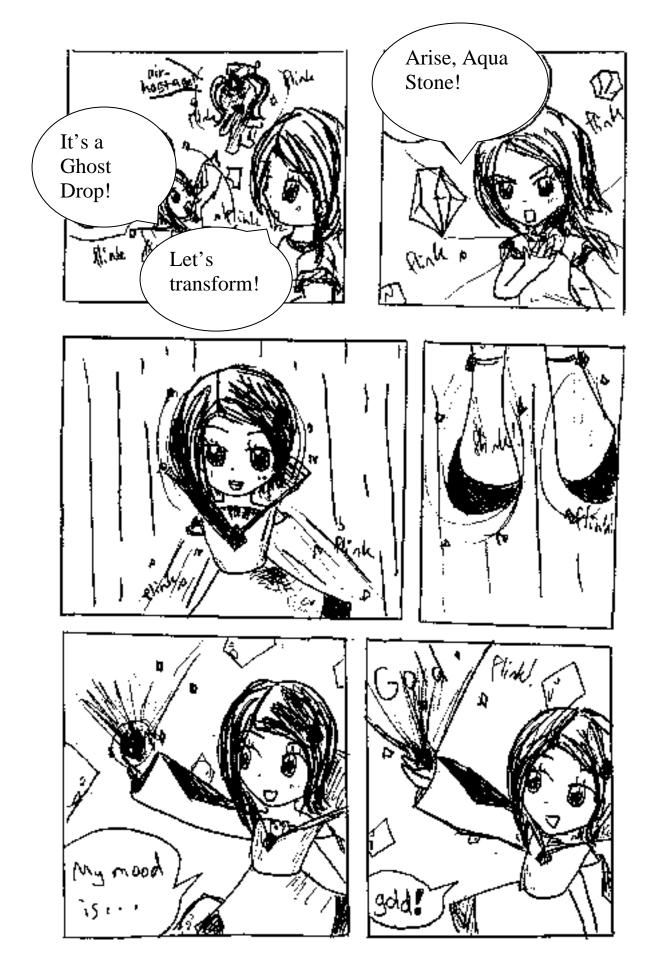

Syndize is an AquaDIMS. She was a girl who had her dreams and futures, but the head of the AquaDIMS turned her into an AquaDIMS. Her Heart Drop failed to do things as what she wants, so she turned into a Ghost Drop. She serves the head of AquaDIMS in the name of Syndize. Syndize never gives up, even though she failed many times. The more she fails the more she became furious and annoyed- she tries harder!!