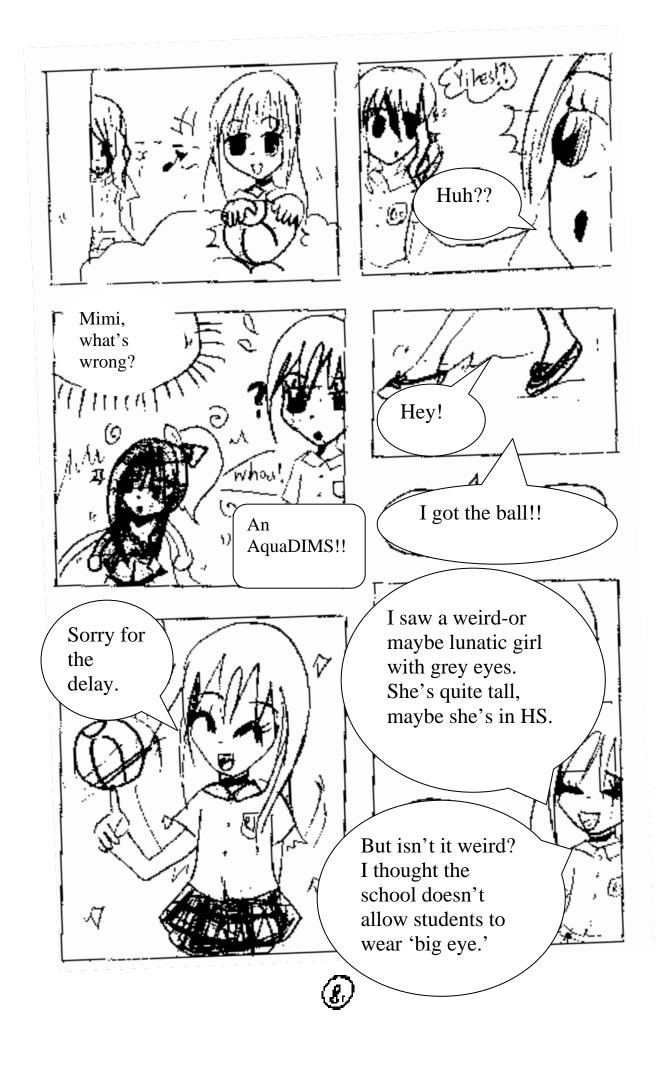

Syndize is an AquaDIMS. She was a girl who had her dreams and futures, but the head of the AquaDIMS turned her into an AquaDIMS. Her Heart Drop failed to do things as what she wants, so she turned into a Ghost Drop. She serves the head of AquaDIMS in the name of Syndize. Syndize never gives up, even though she failed many times. The more she fails the more she became furious and annoyed- she tries harder!!