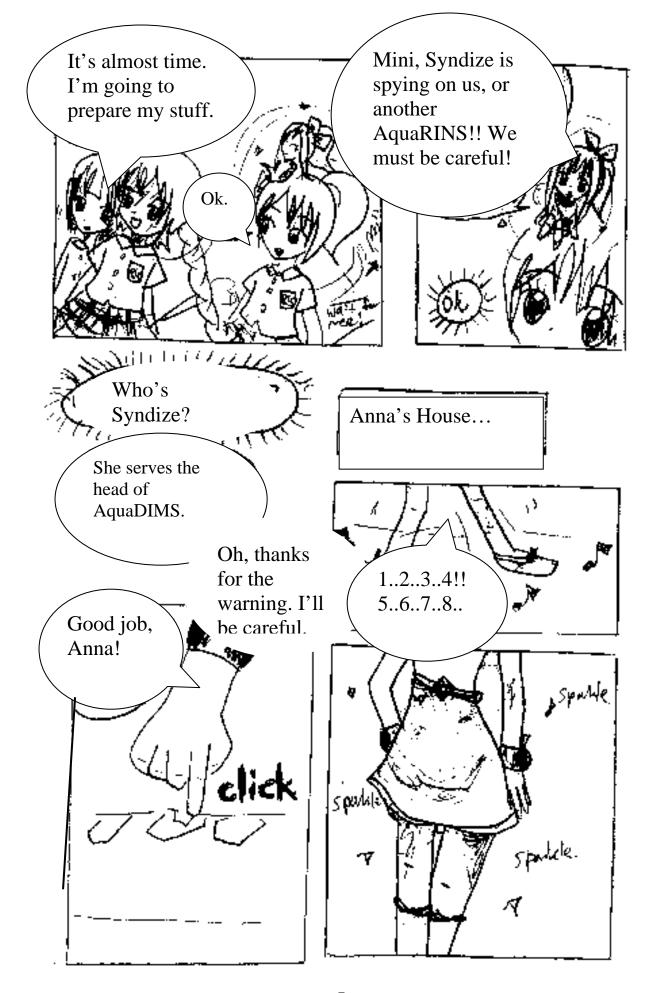

Syndize is an AquaDIMS. She was a girl who had her dreams and futures, but the head of the AquaDIMS turned her into an AquaDIMS. Her Heart Drop failed to do things as what she wants, so she turned into a Ghost Drop. She serves the head of AquaDIMS in the name of Syndize. Syndize never gives up, even though she failed many times. The more she fails the more she became furious and annoyed- she tries harder!!