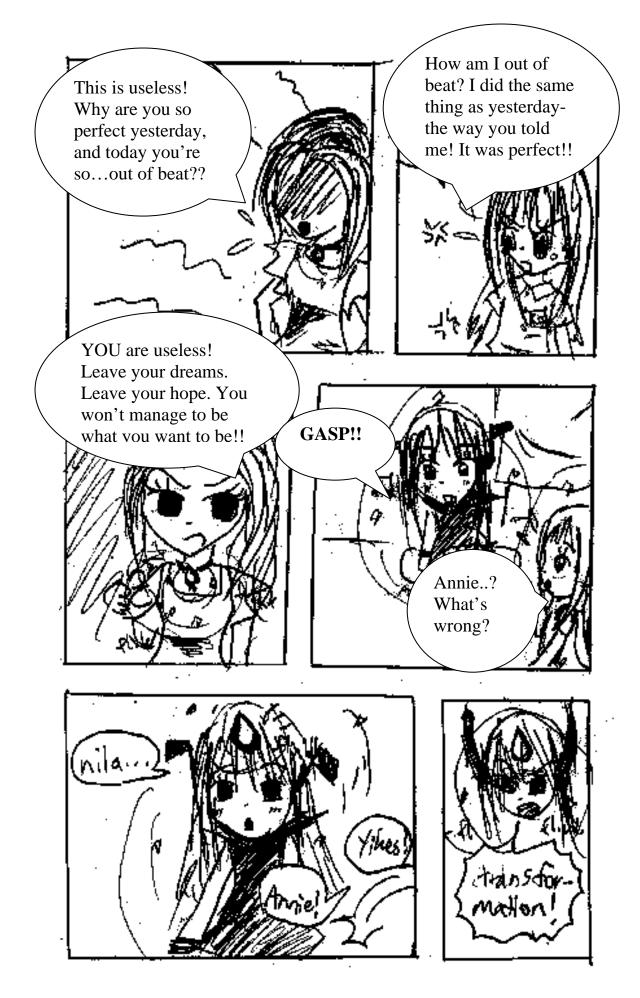

Syndize is an AquaDIMS. She was a girl who had her dreams and futures, but the head of the AquaDIMS turned her into an AquaDIMS. Her Heart Drop failed to do things as what she wants, so she turned into a Ghost Drop. She serves the head of AquaDIMS in the name of Syndize. Syndize never gives up, even though she failed many times. The more she fails the more she became furious and annoyed- she tries harder!!