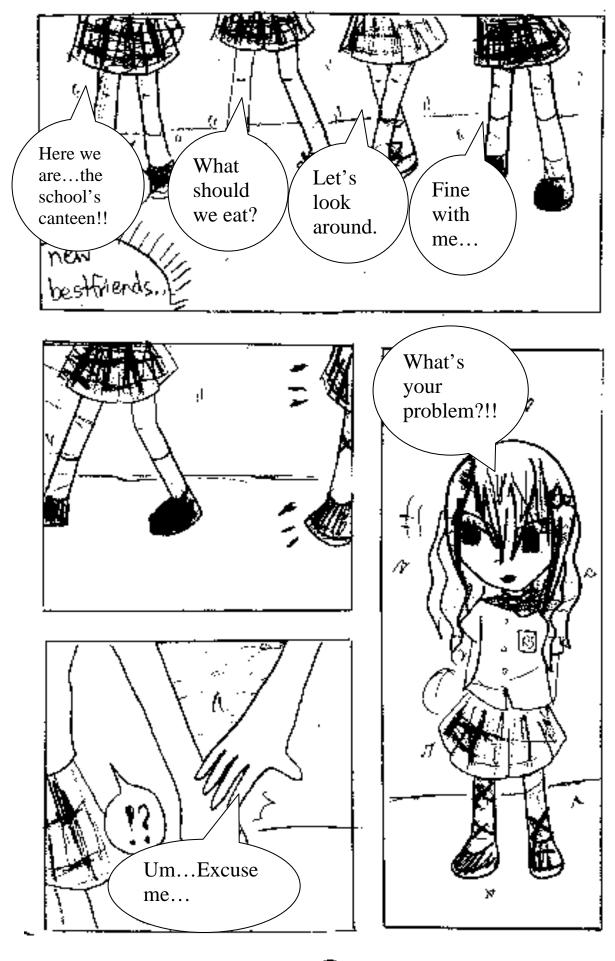

Anna is one of the girls in grade 5-4, Mr. Matt's class. Anna was in RIS since when she was very young. She later become best friend with Mini, Harshey, and Aor. Anna is known as a fashion stylish, even though she doesn't show her stylish personality at first, Mini recognized it. Her favorite color is turquoise and aquamarine. Anna sometimes is very stubborn, and babyish, but that's just the negative side of her. Anna is in the school's tennis team. Beware! You might think she's girly but she's sporty!

Head

Aor is Mini's friend from ASCOT. She was transferred to RIS the same time as Mini. They weren't best friends when they were at ASCOT but they get to know each other and became best friends in RIS. Harshey is Anna's best friend since grade 4. She came from India. Harshey then become Mini's and Aor's best friend when they know each other.