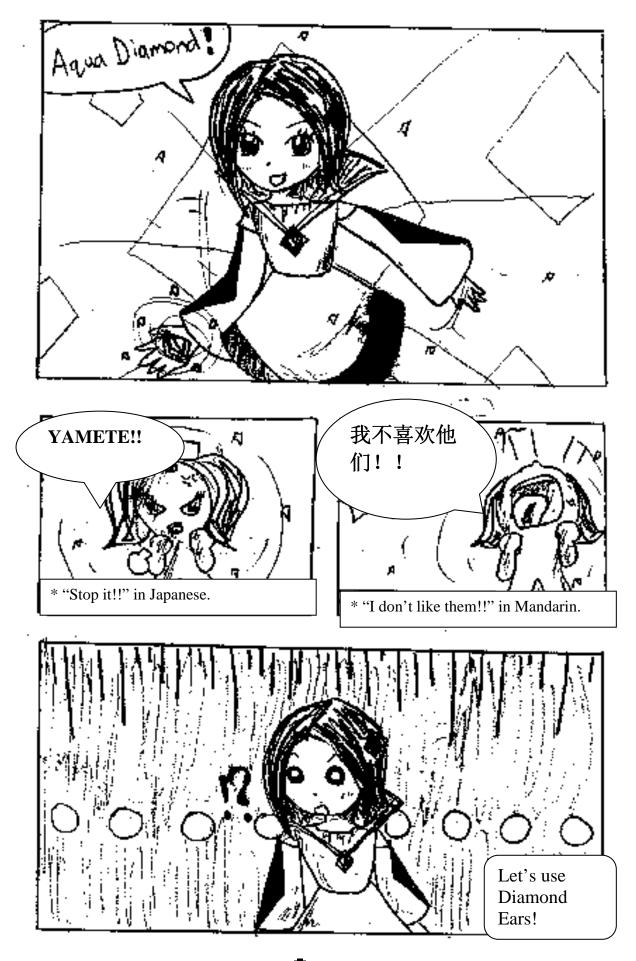

Syndize is an AquaDIMS. She was a girl who had her dreams and futures, but the head of the AquaDIMS turned her into an AquaDIMS. Her Heart Drop failed to do things as what she wants, so she turned into a Ghost Drop. She serves the head of AquaDIMS in the name of Syndize. Syndize never gives up, even though she failed many times. The more she fails the more she became furious and annoyed- she tries harder!!