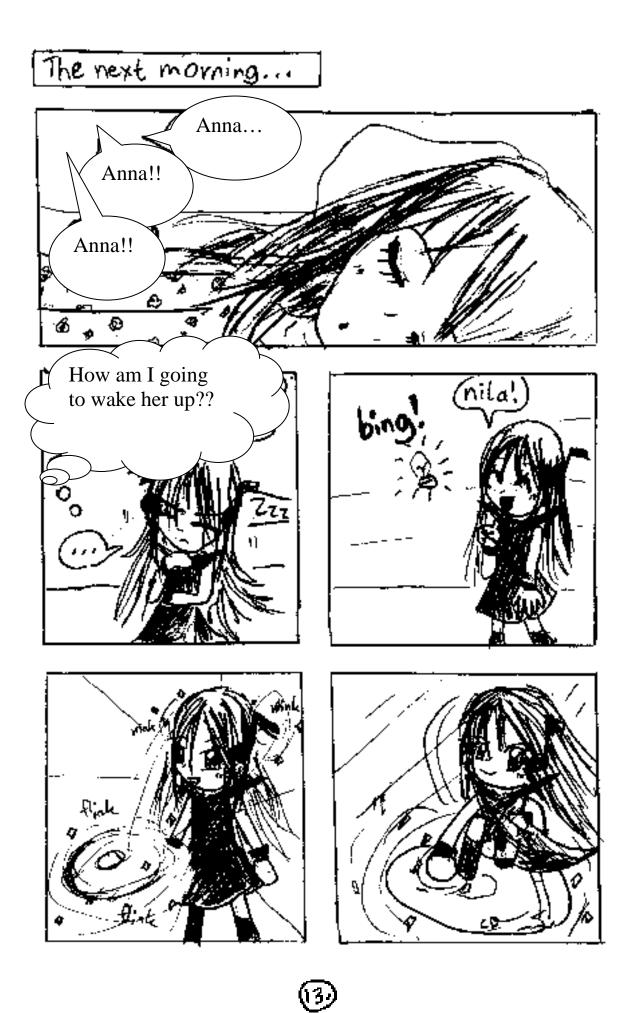

Anna is one of the girls in grade 5-4, Mr. Matt's class. Anna was in RIS since when she was very young. She later become best friend with Mini, Harshey, and Aor. Anna is known as a fashion stylish, even though she doesn't show her stylish personality at first, Mini recognized it. Her favorite color is turquoise and aquamarine. Anna sometimes is very stubborn, and babyish, but that's just the negative side of her. Anna is in the school's tennis team. Beware! You might think she's girly but she's sporty!