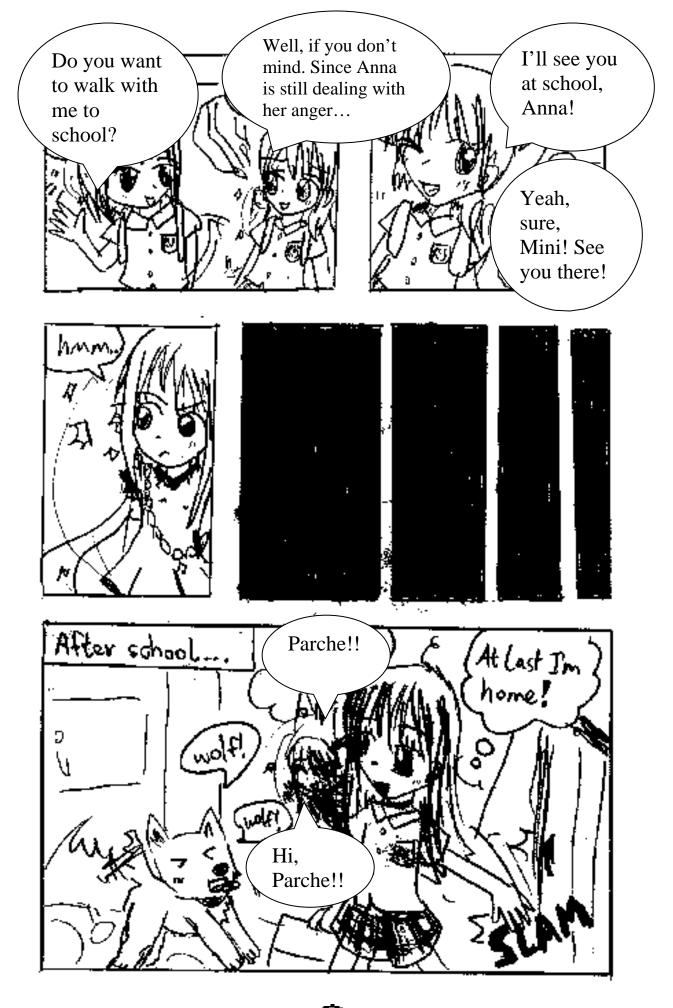

Aor's best friend when they know each other.



Jomy is one of Mini's classmates. He's one of the funniest boys in the class. Many girls liked-or loved him, but who does Jomy like? No one knows! Jomy used to play with Earth, Kenji, Mickey, Poom S, Pak, Bill, and Mini. His friends considered him the most handsome boy in grade 5!



Syndize is an AquaDIMS. She was a girl who had her dreams and futures, but the head of the AquaDIMS turned her into an AquaDIMS. Her Heart Drop failed to do things as what she wants, so she turned into a Ghost Drop. She serves the head of AquaDIMS in the name of Syndize. Syndize never gives up, even though she failed many times. The more she fails the more she became furious and annoyed- she tries harder!!







E





Ŧ





逊



િ



 $\odot$ 







œ









(12)



**(**1







 $\odot$ 







⊛





Ð







**(**æ)







G



⊛





 $(\mathbf{F})$ 











Ð



(42)





<del>(</del>•)







(aŦ



(43)



@







 $\odot$