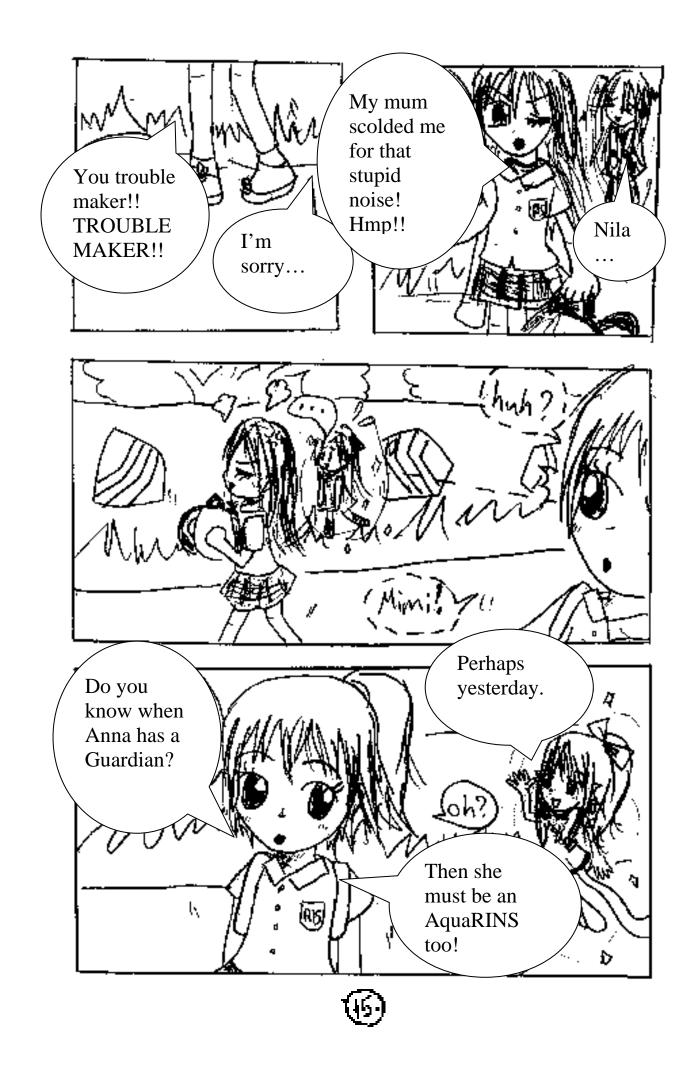

Anna is one of the girls in grade 5-4, Mr. Matt's class. Anna was in RIS since when she was very young. She later become best friend with Mini, Harshey, and Aor. Anna is known as a fashion stylish, even though she doesn't show her stylish personality at first, Mini recognized it. Her favorite color is turquoise and aquamarine. Anna sometimes is very stubborn, and babyish, but that's just the negative side of her. Anna is in the school's tennis team. Beware! You might think she's girly but she's sporty!