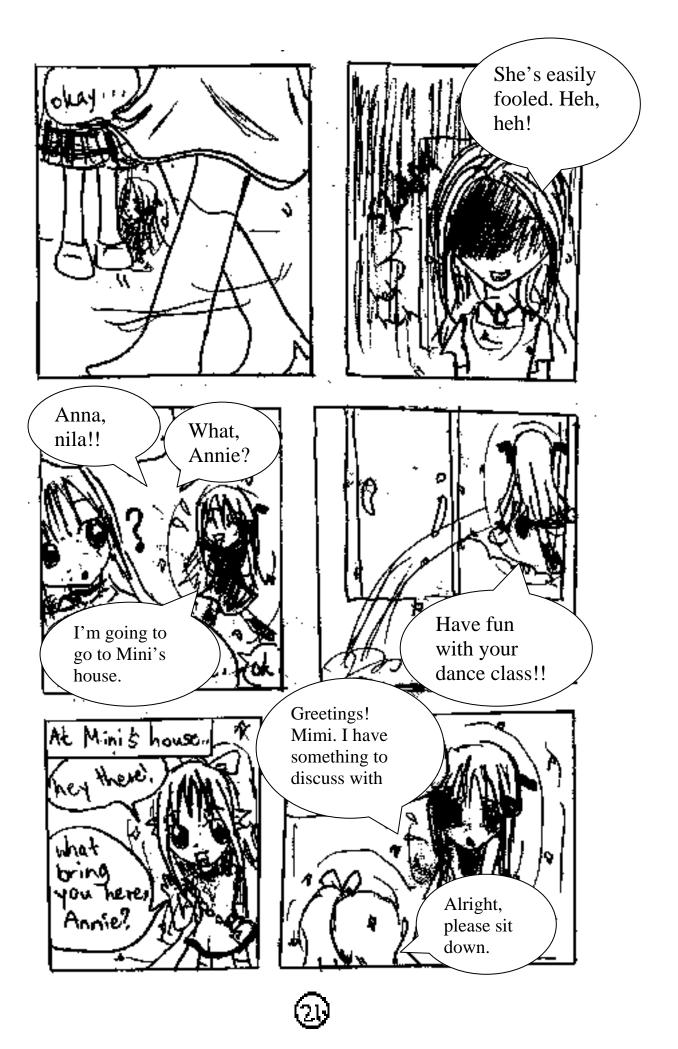

Mini is a new student from ASCOT International School. She has her hidden talent and her dream which she doesn't even know about it. Her favorite color is green and blue. She is famously known as 'the artist.' Mini has positive attitudes, she always think proactive, she is calm, confident, strong, polite, cute (in a way). If you need a leader, she'll be the perfect one! Mini loves adventures-she seeks adventures! So watch out! Here she comes!

Head

Aor is Mini's friend from ASCOT. She was transferred to RIS the same time as Mini. They weren't best friends when they were at ASCOT but they get to know each other and became best friends in RIS. Harshey is Anna's best friend since grade 4. She came from India. Harshey then become Mini's and Aor's best friend when they know each other.