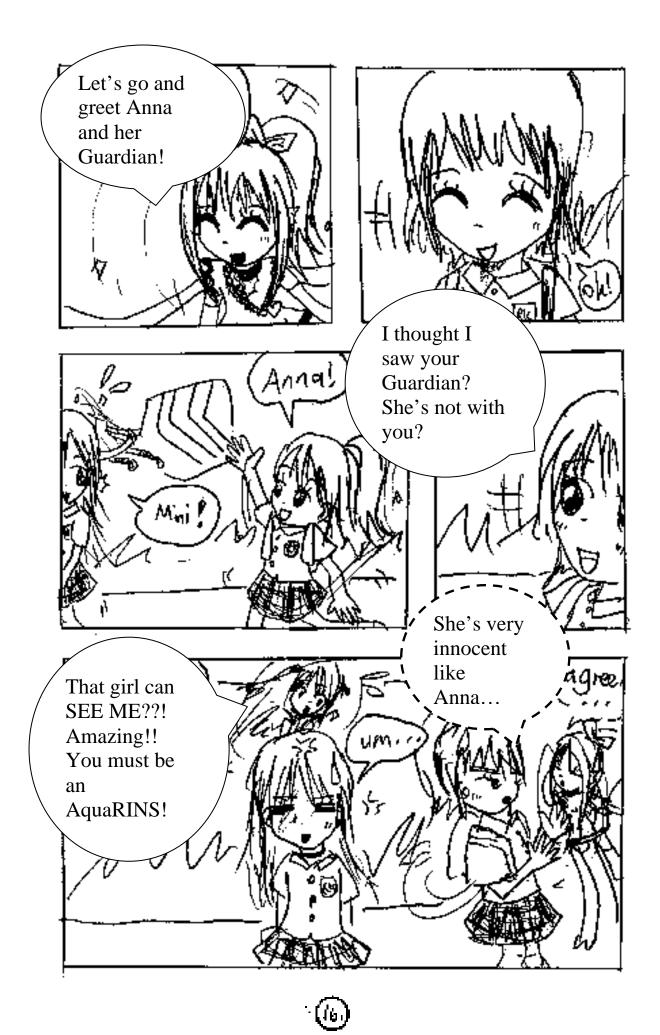

and Aor's best friend when they know each other.



Jomy is one of Mini's classmates. He's one of the funniest boys in the class. Many girls liked-or loved him, but who does Jomy like? No one knows! Jomy used to play with Earth, Kenji, Mickey, Poom S, Pak, Bill, and Mini. His friends considered him the most handsome boy in grade 5!



Syndize is an AquaDIMS. She was a girl who had her dreams and futures, but the head of the AquaDIMS turned her into an AquaDIMS. Her Heart Drop failed to do things as what she wants, so she turned into a Ghost Drop. She serves the head of AquaDIMS in the name of Syndize. Syndize never gives up, even though she failed many times. The more she fails the more she became furious and annoyed- she tries harder!!







E





Ŧ





逊



િ



 $\odot$ 







œ









(12)



**(**1







 $\odot$ 







⊛





Ð







**(**æ)







G



⊛





 $(\mathbf{F})$ 











Ð



(42)





<del>(</del>•)







(aŦ



(43)



@







 $\odot$